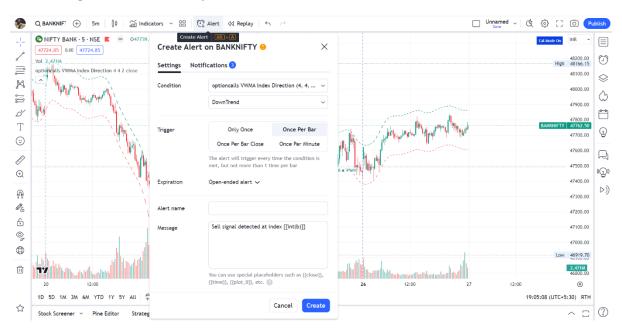

# Alert Setting :- Once Per Bar Only

NB:- Alerts & Webhook Functions Will Be Accessible As Per Your Trading View Account Plan.

Alerts are used for manual trading as well as algo trading with webhook