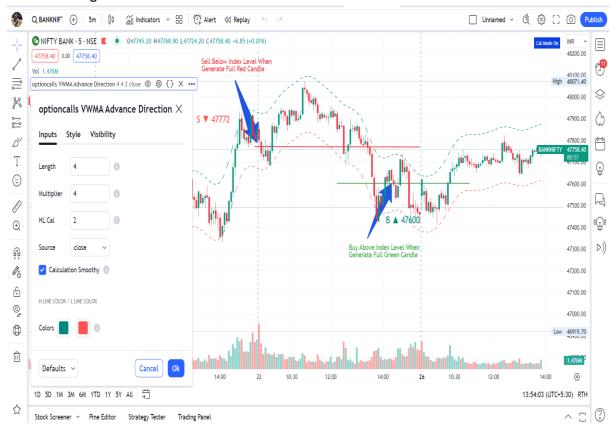

# **Select Your Activated Indicators**

# **Custom Setting**

Buying Rule :- When Generate B Signal With Index Level Means Above Index Level When Generate Complete Green Candle then Enter In Trade

Selling Rule :- When Generate S Signal With Index Level Means Below Index Level When Generate Complete Red Candle then Enter In Trade