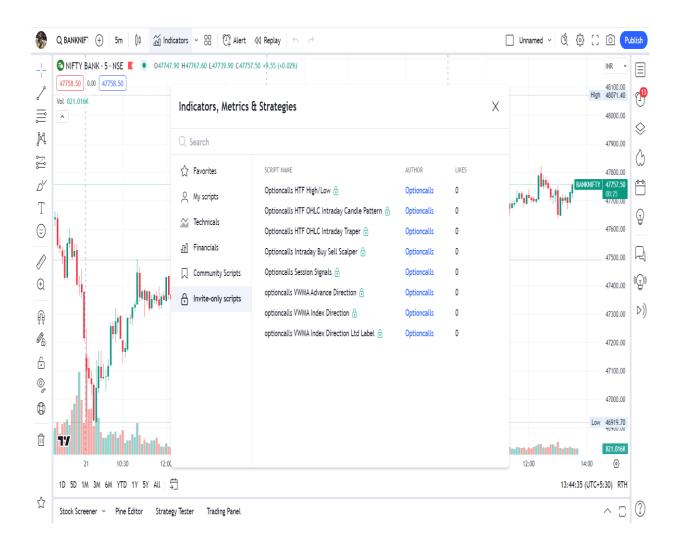

each data point weighted by its trading volume. VWMA is similar to a traditional moving average, but it takes trading volume into account, giving more weight to periods with higher trading activity. and other math functions to generate trend-related values from historical price data.
- 3.Data Preparation: Before calculations, the script prepares data structures to store values and lines to visualize trends. It also checks if a certain calculation mode is turned on or off.

#### How To Install Indicator On Trading View Chart After Payment :-

Stage 1. Open Account With Trading View <a href="https://in.tradingview.com">https://in.tradingview.com</a> or Download App From Play Store



# Go To Chart Click On Indicators

# Go To Invite - only - scripts

# **Select Your Activated Indicators**



# **Custom Setting**



Buying Rule :- When Generate B Signal With Index Level Means Above Index Level When Generate Complete Green Candle then Enter In Trade

Selling Rule :- When Generate S Signal With Index Level Means Below Index Level When Generate Complete Red Candle then Enter In Trade

#### Select You Prefer Time Frame :-



# Alert Setting :- Once Per Bar Only



NB:- Alerts & Webhook Functions Will Be Accessible As Per Your Trading View Account Plan.

Alerts are used for manual trading as well as algo trading with webhook

# For Capture Better opportunity Set Chart In Twin Time Frame So You Get Current Entry Exit Levels:-



#### Disclaimer:-

No Any Indicator Or Bot is 100 % Correct Please Test Indicator Before You Take Trade , Indicator Test Done On Historical Calculation. Th