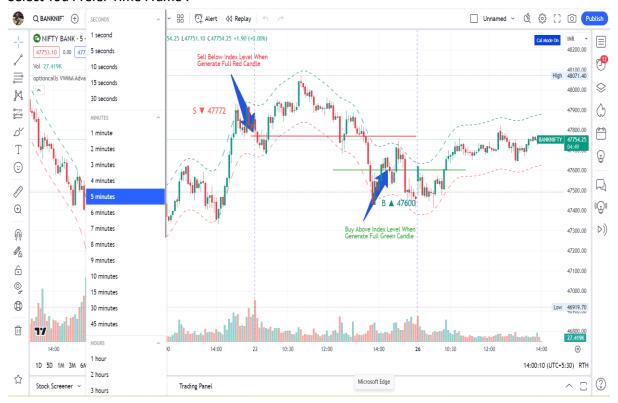

ript prepares data structures to store values and lines to visualize trends. It also checks if a certain calculation mode is turned on or off.

#### How To Install Indicator On Trading View Chart After Payment :-

Stage 1. Open Account With Trading View <a href="https://in.tradingview.com">https://in.tradingview.com</a> or Download App From Play Store



# Go To Chart Click On Indicators

# Go To Invite - only - scripts

# **Select Your Activated Indicators**



# **Custom Setting**



Buying Rule :- When Generate B Signal With Index Level Means Above Index Level When Generate Complete Green Candle then Enter In Trade

Selling Rule :- When Generate S Signal With Index Level Means Below Index Level When Generate Complete Red Candle then Enter In Trade

#### Select You Prefer Time Frame :-



# Alert Setting :- Once Per Bar Only



NB:- Alerts & Webhook Functions Will Be Accessible As Per Your Trading View Account Plan.

Alerts are used for manual trading as well as algo trading with webhook

# For Capture Better opportunity Set Chart In Twin Time Frame So You Get Current Entry Exit Levels:-



#### Disclaimer:-

No Any Indicator Or Bot is 100 % Correct Please Test Indicator Before You Take Trade , Indicator Test Done On Historical Calculation. This Indicator Doesn't Guarantee Profitable Trades ,Trading Is An Technique And Indicator Provide Visual Technical Analysis Help ,Profit & Loss Responsibilities 100 % Depends on Users