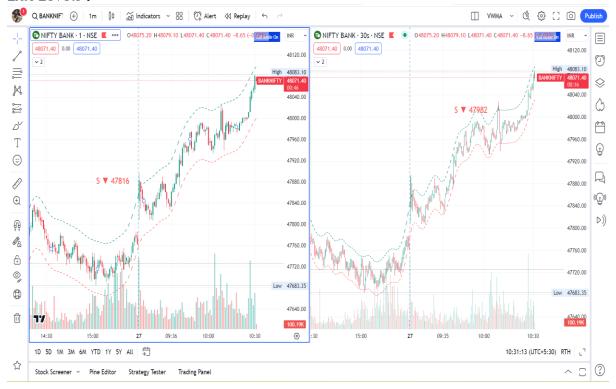

# For Capture Better opportunity Set Chart In Twin Time Frame So You Get Current Entry Exit Levels:-