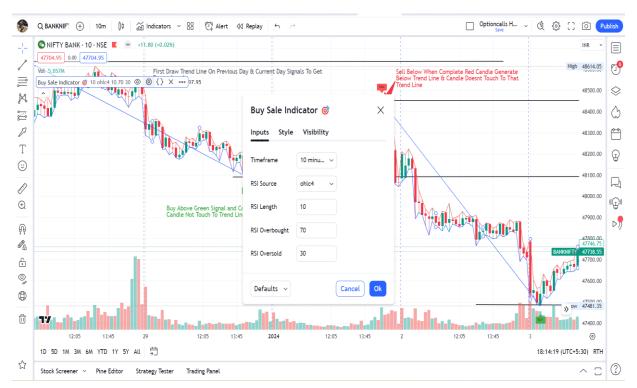

#### Select Your Activated Indicators

Select Time Frame 5 Minute Or 10 Minute Same On Indicator also, Indicator Default Time Frame Is 10 Minute Please Select Same Time Frame In Indicator & Trading View Window

### Indicator Signal :-

1.Draw Trend Line On Previous Day And Current Day Signal From Left Drawing Window On Trading View

2. Your Trading Setup Ready After Draw Trend Line

3. On Buy Signal Trend Line, When Complete Green Candle Generate Above Trend Line & That Candle Doesn't touch to Trend Line Then Buy

4. On Sale Signal Trend Line, When Complete Red Candle Generate Below Trend Line & That Candle Doesn't touch to Trend Line Then Sale.

NB :- Alerts & Webhook Functions Not Support This Indicator .