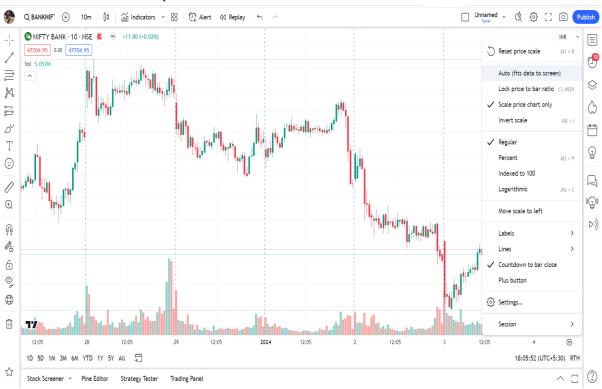

Stage 1. Open Account With Trading View <u>https://in.tradingview.com</u> or Download App From Play Store

Indicator Setting :- Before Apply On Chart Please Uncheck Auto From Settings Shown In Below Image Check Scale Price Chart Only