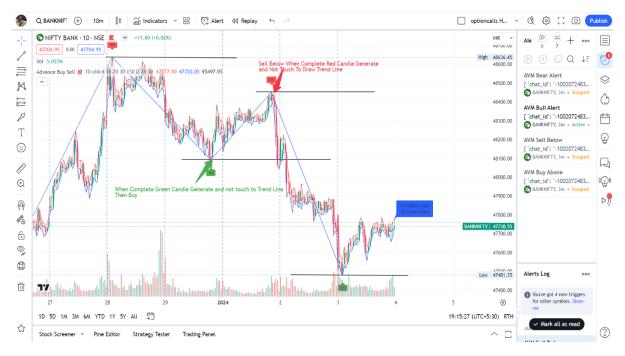

### Indicator Signal :-

1.Draw Trend Line On Previous Day And Current Day Signal From Left Drawing Window On Trading View

2. Your Trading Setup Ready After Draw Trend Line

3. On Buy Signal Trend Line, When Complete Green Candle Generate Above Trend Line & That Candle Doesn't touch to Trend Line Then Buy

4. On Sale Signal Trend Line, When Complete Red Candle Generate Below Trend Line & That Candle Doesn't touch to Trend Line Then Sale.

NB :- Alerts & Webhook Functions Not Support This Indicator .