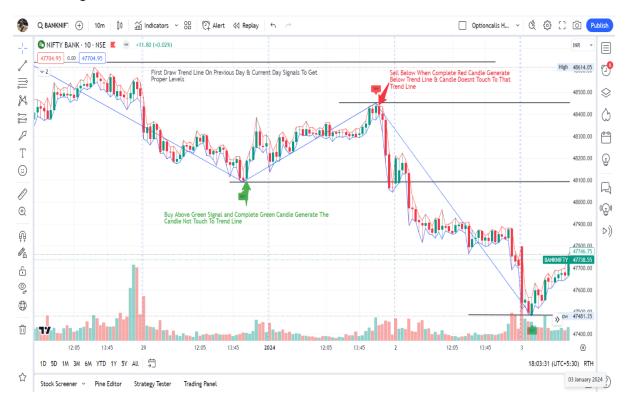

#### Indicator Signal :-

1.Draw Trend Line On Previous Day And Current Day Signal From Left Drawing Window On Trading View

2. Your Trading Setup Ready After Draw Trend Line

3. On Buy Signal Trend Line, When Complete Green Candle Generate Above Trend Line & That Candle Doesn't touch to Trend Line Then Buy

4. On Sale Signal Trend Line, When Complete Red Candle Generate Below Trend Line & That Candle Doesn't touch to Trend Line Then Sale.

NB :- Alerts & Webhook Functions Not Support This Indicator .