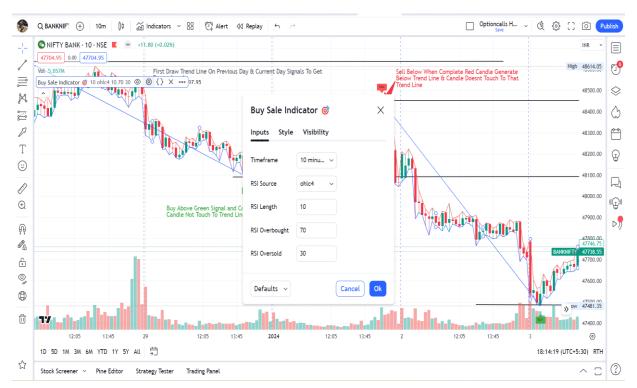

#### Select Your Activated Indicators

Select Time Frame 5 Minute Or 10 Minute Same On Indicator also, Indicator Default Time Frame Is 10 Minute Please Select Same Time Frame In Indicator & Trading View Window

#### Indicator Signal :-

1.Draw Trend Line On Previous Day And Current Day Signal From Left Drawing Window On Trading View

2. Your Trading Setup Ready After Draw Trend Line

3. On Buy Signal Trend Line, When Complete Green Candle Generate Above Trend Line & That Candle Doesn't touch to Trend Line Then Buy

4. On Sale Signal Trend Line, When Complete Red Candle Generate Below Trend Line & That Candle Doesn't touch to Trend Line Then Sale.

NB :- Alerts & Webhook Functions Not Support This Indicator .