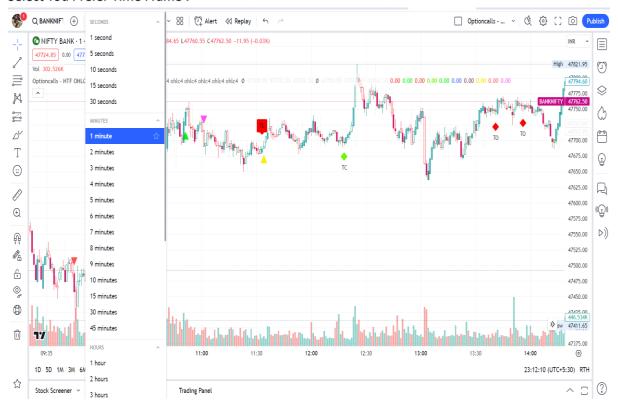

### Select You Prefer Time Frame :-

Prefer Time Frame 1-3 Minute

Alerts & Webhooks For Auto Buy Or Sell Only