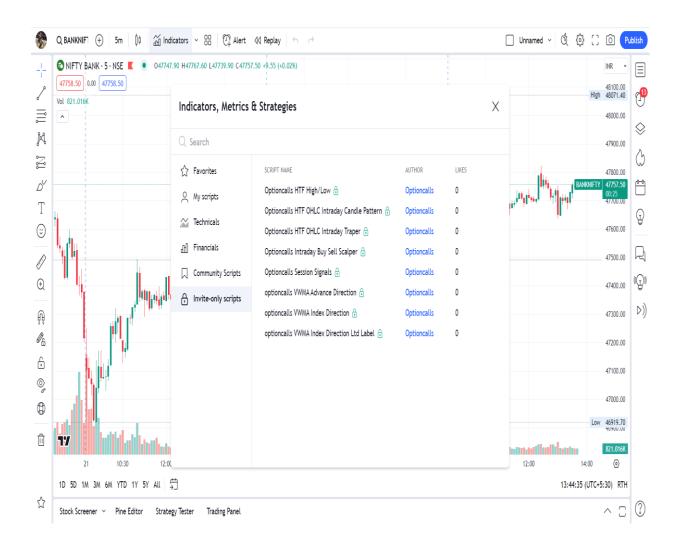

ell Signal, Maintain Stop Loss Minimum 20-30 Points In Option Trading, Maintain Trail Stop Loss Minimum 5 - 25 Points, Sell Points 50 - 150 Above Buying.

Time Frame :- HTF 1 Is 4,5,7,10 Minute & HTF 2 Is -3,4,5,8 Minute and Main Time Frame 1 Minute - 3 Minute

#### HTF 1 Should Be Greater than HTF 2

Trading Timing: Suitable Trading Time Morning 9.15 Am To 11.30 AM Don't Worry Bot Generate Better Signals On Remaining Time Also But Keep In Mind This Signals Are More Fast Result

How To Install Indicator On Trading View Chart After Payment

Stage 1. Open Account With Trading View <a href="https://in.tradingview.com">https://in.tradingview.com</a> or Download App From Play Store



## Go To Chart Click On Indicators

## Go To Invite - only - scripts

## **Select Your Activated Indicators**



### Chart :-



### Select You Prefer Time Frame :-



Prefer Time Frame 1-3 Minute

Alerts & Webhooks For Auto Buy Or Sell Only

## Alert Setting :- Once Per Bar Only





NB:- Alerts & Webhook Functions Will Be Accessible As Per Your Trading View Account Plan.

Alerts are used for manual trading as well as algo trading with webhook

Other Signals:-

TL: - 90 % Chances Of Down

TH: - 90 % Chances Of Up

## Other Signals:-

TL: - 90 % Chances Of Down

TH:- 90 % Chances Of Up

TC: - 50 % Chance To Up Or Down

TO: - 50 % Chance To Up Or Down

These 4 Signals Prompt Before Trend Change Or Trap ,But The Main area Of Trades Starts Here Means After Generate Any Trap, Or Buy Sell Signal There will Be Create Trend Line Mark. Candle Colour Will Change When Trend Start Changes Like When Uptrend Wi