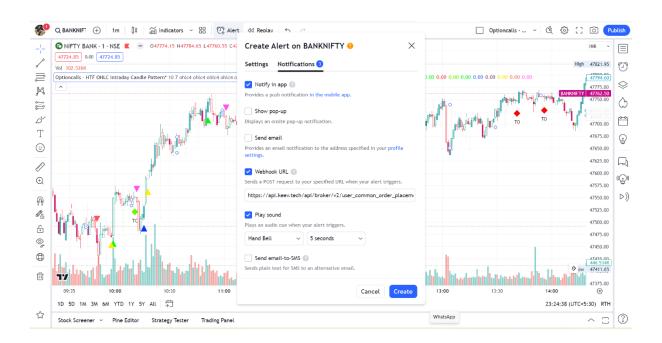

## Alert Setting :- Once Per Bar Only

NB:- Alerts & Webhook Functions Will Be Accessible As Per Your Trading View Account Plan.

Alerts are used for manual trading as well as algo trading with webhook

Other Signals:-