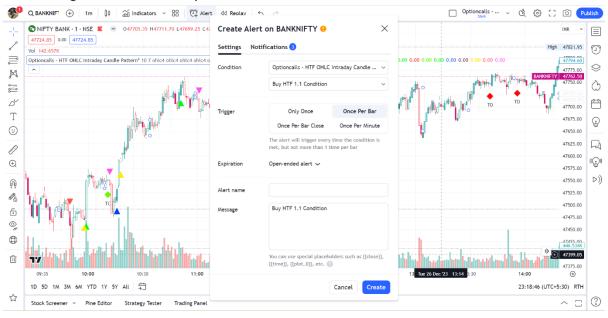

## Alert Setting :- Once Per Bar Only

NB:- Alerts & Webhook Functions Will Be Accessible As Per Your Trading View Account Plan.

Alerts are used for manual trading as well as algo trading with webhook

Other Signals:-