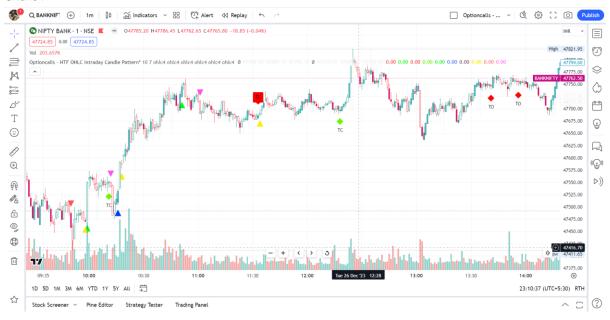

### Chart :-

## Other Signals:-

TL: - 90 % Chances Of Down

TH:- 90 % Chances Of Up

TC: - 50 % Chance To Up Or Down

TO: - 50 % Chance To Up Or Down

These 4 Signals Prompt Before Trend Change Or Trap ,But The Main area Of Trades Starts Here Means After Generate Any Trap, Or Buy Sell Signal There will Be Create Trend Line Mark. Candle Colour Will Change When Trend Start Changes Like When Uptrend Will Start Candle Colour Will Display Hollow Green Colour & When Down Trend Will Start Then Candle Colour Will Display Hollow Red.

Another Sign Of Sudden Changes Is Black Candle Whether its Green Or Red Means If After Some Candle Down Sudden Black Red Candle Generate Means There is chances of Sudden Up Trend and vice versa for down Trend Also