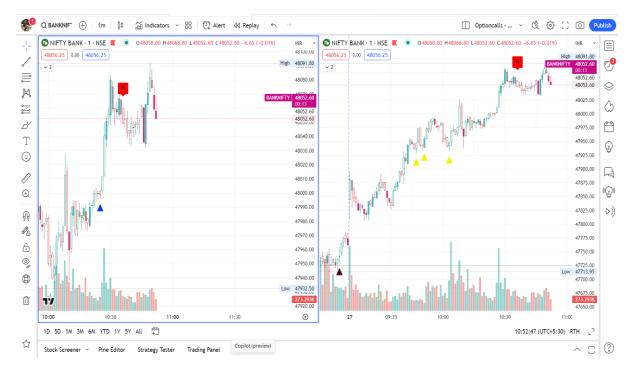

## Other Signals:-

TL: - 90 % Chances Of Down

TH:- 90 % Chances Of Up

TC: - 50 % Chance To Up Or Down

TO: - 50 % Chance To Up Or Down

These 4 Signals Prompt Before Trend Change Or Trap ,But The Main area Of Trades Starts Here Means After Generate Any Trap, Or Buy Sell Signal There will Be Create Trend Line Mark. Candle Colour Will Change When Trend Start Changes Like When Uptrend Will Start Candle Colour Will Display Hollow Green Colour & When Down Trend Will Start Then Candle Colour Will Display Hollow Red.

You Have to monitor closely for the situation if want to take trade other than signal appear

For Better Result Indicator Used In Twin Window With Different Time Frame Like This :-